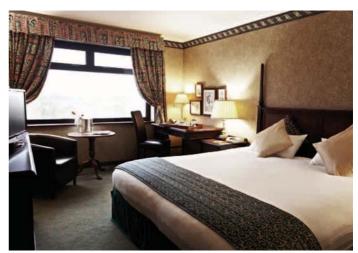

#### **Guest Rooms**

- 135 guest rooms
- Check-in: 2pm; Check-out: 12 noon
- All guest rooms include: TVs with Satellite channels, wifi internet access, tea and coffee facilities, hairdryer, iron and ironing board, trouser press and direct dial telephone
- **Standard rooms** are spacious and welcoming, offering guests the option of a double or twin bed
- Club rooms feature the comforts of a Standard Room, with added 'club benefits' which include complimentary wifi, Continental breakfast, daily newspaper and mineral water. In addition, guests benefit from drinks vouchers, bathrobe and slippers, upgraded toiletries and early check-in and late check-out
- **Studio suites** offer a spacious room with a separate lounge area. Guests can also enjoy the added 'club benefits' which include complimentary refreshments and amenities
- Accessible rooms have been designed to suit the needs of guests with special requirements. Rooms feature a double door for access to the bathroom, lower level sink and bath facilities, low level light switches and raised toilet seats and hand rails. Both the bedroom and bathroom have an alarm alert (pull down cord) to request urgent assistance

Standard Room