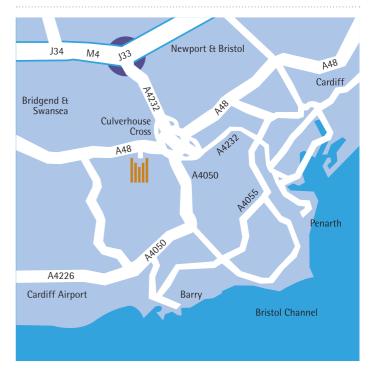

## **Transport Links**

| Travelling from:                | Duration: |
|---------------------------------|-----------|
| Cardiff International Airport   |           |
| By car                          | 20 mins   |
| Cardiff Central Railway Station |           |
| By car                          | 15 mins   |
| Millennium Stadium              |           |
| By car                          | 15 mins   |
| M4 Junction 33                  |           |
| By car                          | 5 mins    |

### **Location Map**

Millennium & Copthorne Hotels operates a portfolio of more than 100 hotels worldwide.